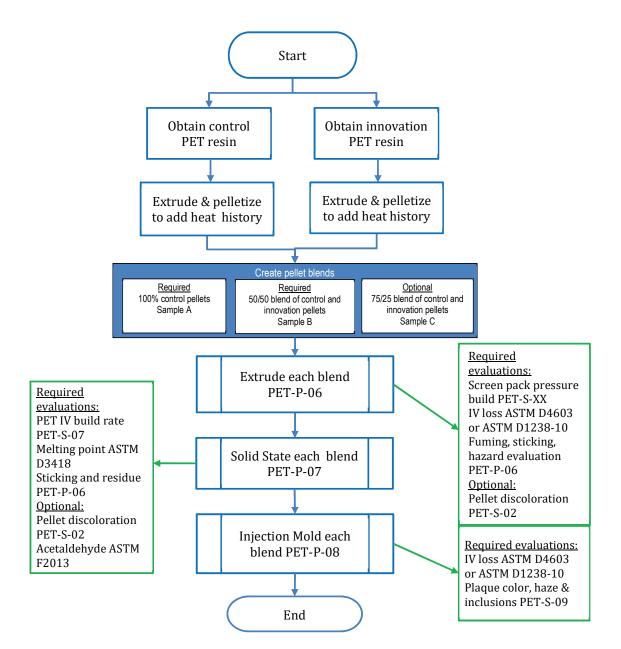

## Appendix II Path 2: Flow Diagram for Qualified Clear PET Resins

9 of 10 ©2018 Association of Plastic Recyclers. All Rights Reserved plasticsrecycling.org

This test protocol flow diagrams include a notice of copyright by APR and appear on PFE's website with permission from APR. The flow diagrams provided are summaries of the protocols for illustration of PFE's capabilities. To view the complete test protocol, visit the APR's website at https://plasticsrecycling.org/images/Design-Guidance-Tests/APR-PET-CG-01-critical-guidance.pdf.