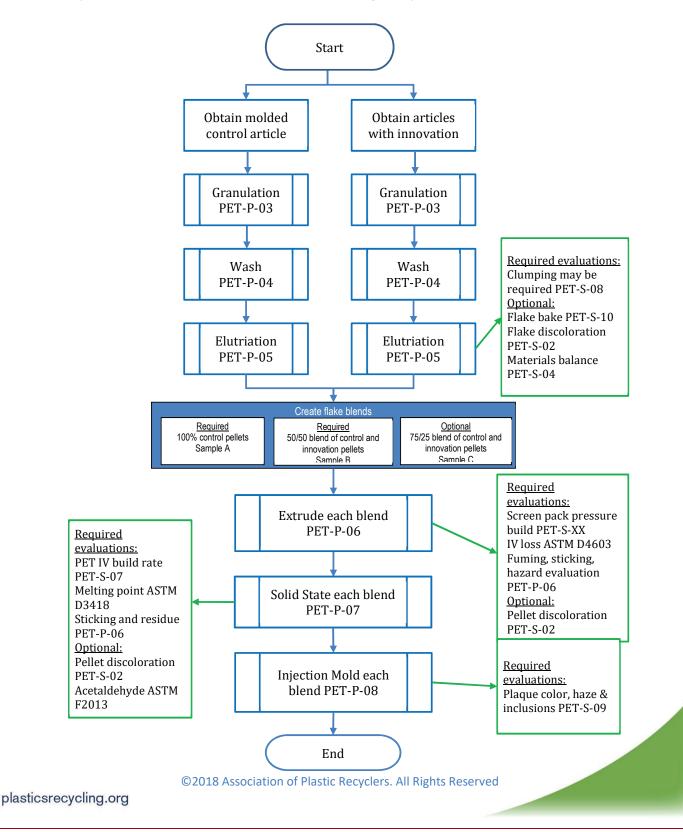

Appendix I Path 1: Flow Diagram for clear molded articles that employ qualified new resins, additives, coatings, layers, adhesives or blends

This test protocol flow diagrams include a notice of copyright by APR and appear on PFE's website with permission from APR. The flow diagrams provided are summaries of the protocols for illustration of PFE's capabilities. To view the complete test protocol, visit the APR's website at https://plasticsrecycling.org/images/Design-Guidance-Tests/APR-PET-CG-01-critical-guidance.pdf.