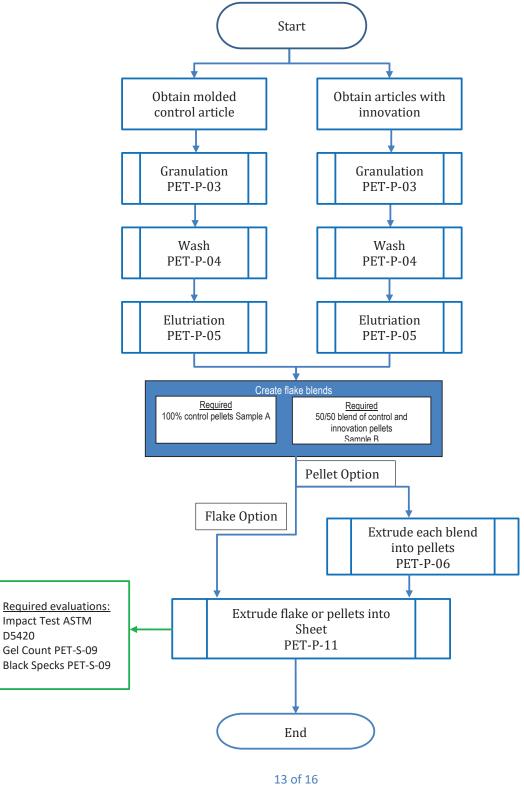

# Appendix II: Flow Diagram for rPET-to-Sheet

13 of 16 ©2018 Association of Plastic Recyclers. All Rights Reserved

plasticsrecycling.org

This test protocol flow diagrams include a notice of copyright by APR and appear on PFE's website with permission from APR. The flow diagrams provided are summaries of the protocols for illustration of PFE's capabilities. To view the complete test protocol, visit the APR's website at https://plasticsrecycling.org/images/Design-Guidance-Tests/APR-PET-A-01-applications-test.pdf.