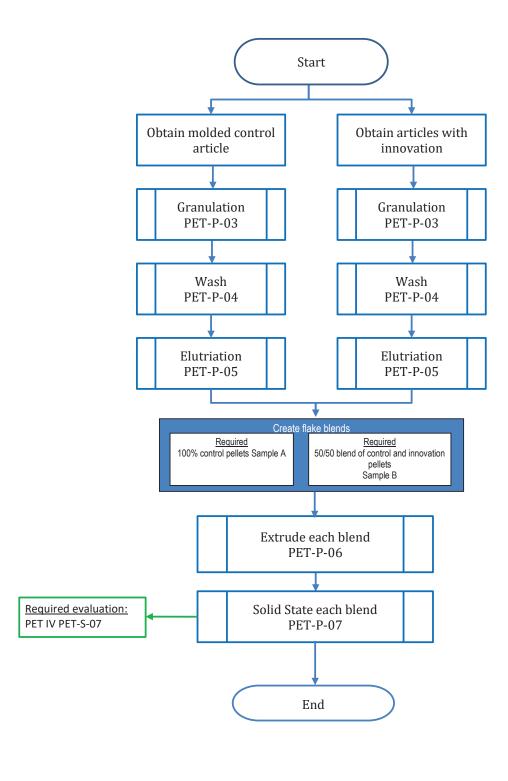

### Appendix III: Flow Diagram for rPET-to-Strapping

 $$14$ of 16 \\ \hbox{@2018}$  Association of Plastic Recyclers. All Rights Reserved

plasticsrecycling.org